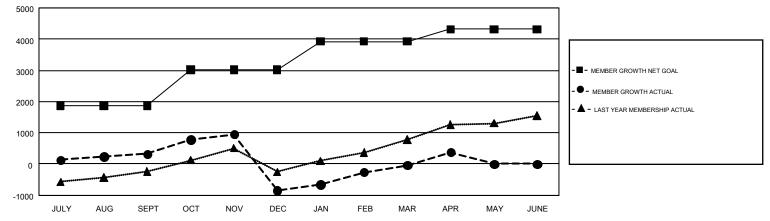

## GMT: VASUDEV VALAWALKAR

REPORT DOES NOT INCLUDE CLUBS IN UNDISTRICTED AREAS.

| Clubs                 |               |           |               | Members               |                           |                         |                                                    |  |
|-----------------------|---------------|-----------|---------------|-----------------------|---------------------------|-------------------------|----------------------------------------------------|--|
| RESULTS FOR 2018-2019 |               |           |               | RESULTS FOR 2018-2019 |                           |                         |                                                    |  |
| QUARTER               | NEW CLUB GOAL | NEW CLUBS | DROPPED CLUBS | QUARTER               | MEMBER GROWTH NET<br>GOAL | MEMBER GROWTH<br>ACTUAL | DROPPED<br>MEMBERS ACTUAL<br>(including transfers) |  |
| JULY/AUG/SEPT         | 41            | 22        | 9             | JULY/AUG/SEPT         | 1,861                     | 1,424                   | 966                                                |  |
| OCT/NOV/DEC           | 22            | 21        | 54            | OCT/NOV/DEC           | 1,153                     | 1,425                   | 2,488                                              |  |
| JAN/FEB/MAR           | 16            | 18        | 8             | JAN/FEB/MAR           | 914                       | 1,612                   | 453                                                |  |
| APR/MAY/JUNE          | 14            | 8         | 0             | APR/MAY/JUNE          | 387                       | 531                     | 70                                                 |  |