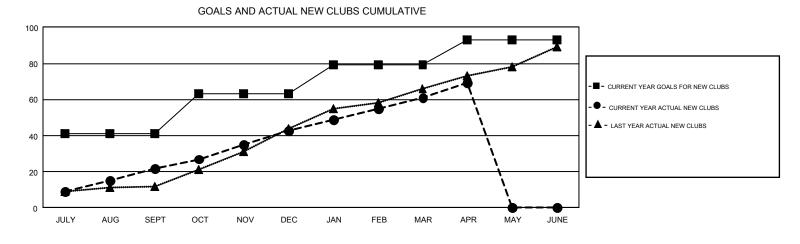

## GMT: VASUDEV VALAWALKAR

REPORT DOES NOT INCLUDE CLUBS IN UNDISTRICTED AREAS.

| Clubs                 |               |           |               | Members               |                           |                         |                                                    |  |
|-----------------------|---------------|-----------|---------------|-----------------------|---------------------------|-------------------------|----------------------------------------------------|--|
| RESULTS FOR 2018-2019 |               |           |               | RESULTS FOR 2018-2019 |                           |                         |                                                    |  |
| QUARTER               | NEW CLUB GOAL | NEW CLUBS | DROPPED CLUBS | QUARTER               | MEMBER GROWTH NET<br>GOAL | MEMBER GROWTH<br>ACTUAL | DROPPED<br>MEMBERS ACTUAL<br>(including transfers) |  |
| JULY/AUG/SEPT         | 41            | 22        | 9             | JULY/AUG/SEPT         | 1,861                     | 1,424                   | 966                                                |  |
| OCT/NOV/DEC           | 22            | 21        | 54            | OCT/NOV/DEC           | 1,153                     | 1,425                   | 2,488                                              |  |
| JAN/FEB/MAR           | 16            | 18        | 8             | JAN/FEB/MAR           | 914                       | 1,612                   | 453                                                |  |
| APR/MAY/JUNE          | 14            | 8         | 0             | APR/MAY/JUNE          | 387                       | 531                     | 70                                                 |  |